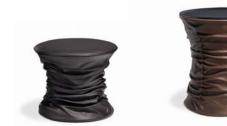

## WALTER KNOLL

Bellows Collection. Design: Toan Nguyen.

The leather is gathered in soft, sturdy folds. And then it stretches. Bellows changes its height. In an uncomplicated way with just a single movement. The ring-shaped trigger for adjusting the height is concealed in the seat. The collection particularly likes to show its expressive character as a twosome, in a group or as an addition to a sofa.