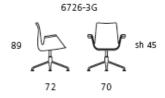

## Designawards

Model no. 6726

**Seat** Moulded cold cure foam.

**Base** Polished aluminium.

3-star swivel base with glides (3G)

5-star swivel base with glides (5G) or castors (5R)

5-star swivel base with castors and lockable tilt plus adjustment mechanism (5L).

**Glides/Castors** Synthetic Glides for stone and carpet floors, felt glides for wooden floors.

Braked twin-wheeled castors. Hard castors for soft floors, soft castors for hard

floors.

## **Technical drawing and dimensions**

All dimensions in cm.

Productsheet 07/09 page 1 of 1