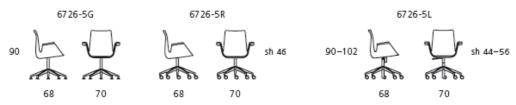

## Designawards

Model no. 6726

**Seat** Moulded cold cure foam.

**Base** Polished aluminium.

3-star swivel base with glides (3G)

5-star swivel base with glides (5G) or castors (5R)

5-star swivel base with castors and lockable tilt plus adjustment mechanism (5L).

**Glides/Castors** Synthetic Glides for stone and carpet floors, felt glides for wooden floors.

Braked twin-wheeled castors. Hard castors for soft floors, soft castors for hard

floors.

## **Technical drawing and dimensions**

All dimensions in cm.

Productsheet 07/09 page 1 of 1