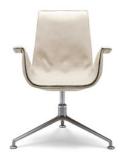

## FK. Design: Preben Fabricius, Jørgen Kastholm.

The FK bucket seat was laying down markers for a new formal language forty years ago. It received the first federal style prize and became a classic. The classic FK version has three legs but it is also available with five legs either with glides or castors. There are two different back heights. The FK lunge chair with its low seat height and invitingly broad bucket convinces on its own or in a group.

## Designawards

Model no. 6726

**Seat** Moulded cold cure foam.

**Base** Polished aluminium.

3-star swivel base with glides (3G)

5-star swivel base with glides (5G) or castors (5R)

5-star swivel base with castors and lockable tilt plus adjustment mechanism (5L).