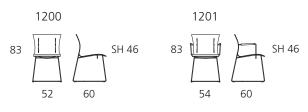

| Model no. | 1200, 1201                                                                                 |
|-----------|--------------------------------------------------------------------------------------------|
| Frame     | Steel, highly-polished powder-coated black.<br>With a flexible back.                       |
| Cover     | Saddle leather in different colours, each with back side in black.                         |
| Armrest   | Steel, highly-polished powder-coated black. Covered with black leather.                    |
| Glides    | Fitted with felt glides for stone and wooden floors or synthetic glides for carpet floors. |
| Notice    | Cover and frame separable and recyclable.                                                  |

## Technical drawings and dimensions

All dimensions in cm.