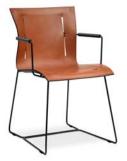

## WALTER KNOLL

Cuoio. Design: EOOS.

The logic of minimalism determines the shape and materials of the Cuoio Chair. Leather and steel are the components of surface and framework. Minimalist and timeless. The fact that the chair is separable and recyclable ensures it is a miracle of sustainability. The slits in the seat and back lend the chair its typical shape. The flexible back ensures comfort. Shaped for comfortable sitting. The Cuoio Chair comes both with and without armrests, entirely in black or in natural shades of brown.