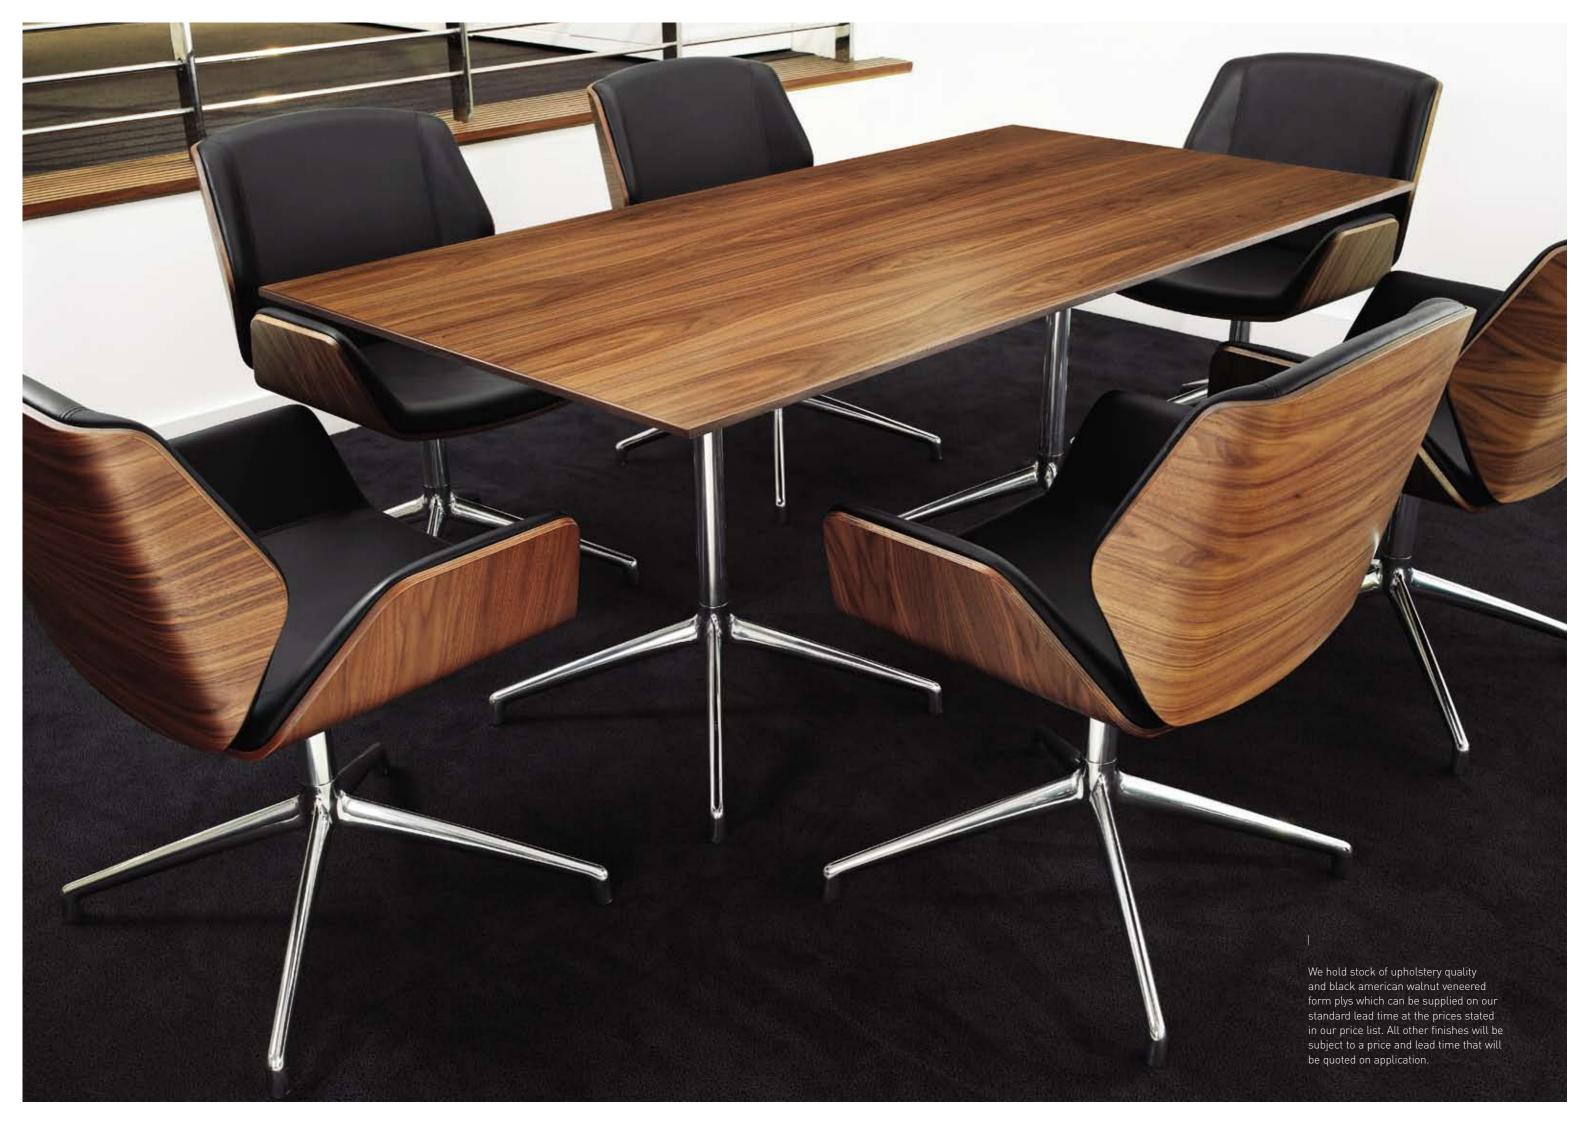

Satin polyurethane lacquer with leather interior

The success of the Kruze range is largely due to the versatility that it offers the specifier. Chairs and stools can be supplied in any combination of fabrics,

leathers, show-wood veneers, laminates

and coloured polyurethane lacquered finishes. This ensures that the designer can maximise the impact of the product by reflecting the environment in which it will be used. We hold stock of upholstery quality and black american walnut veneered form plys which can be supplied on our standard lead time at the prices stated in our price list. All other finishes will be subject to a price and lead time that will be quoted on application.