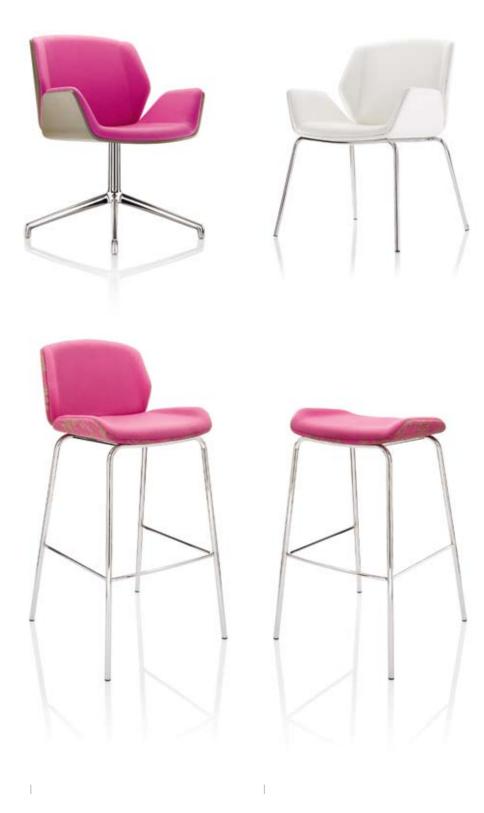

Fully upholstered in Designtex fabric

Black american walnut veneer with leather interior

Fully upholstered in Elmosoft leather

Black american walnut veneer with leather interior

High-gloss polyurethane lacquer with leather interior

Satin polyurethane lacquer with leather interior

The success of the Kruze range is largely due to the versatility that it offers the specifier. Chairs and stools can be supplied in any combination of fabrics,

leathers, show-wood veneers, laminates

and coloured polyurethane lacquered finishes. This ensures that the designer can maximise the impact of the product by reflecting the environment in which it will be used. We hold stock of upholstery quality and black american walnut veneered form plys which can be supplied on our standard lead time at the prices stated in our price list. All other finishes will be subject to a price and lead time that will be quoted on application.

Chairs and stools can be supplied in any combination of fabrics, leathers, show-wood veneers, laminates and coloured polyurethane lacquered finishes.

We hold stock of upholstery quality and black american walnut veneered form plys which can be supplied on our standard lead time at the prices stated in our price list. All other finishes will be subject to a price and lead time that will be quoted on application.