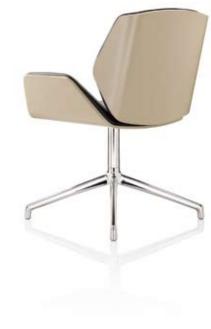

# Kruze designed by David Fox

Displaying a presence and panache that belies its versatility, the relaxed, smooth flowing forms of Kruze ensure this product's ability to compliment a wide range of environments.

The Kruze seating range consists of a chair which can be specified with either a recycled aluminium 4-star base or a four-legged frame and a stool which can be specified with or without a back on a polished fourlegged frame.

Fully upholstered in Designtex fabric

Black american walnut veneer with leather interior

Fully upholstered in Elmosoft leather

Black american walnut veneer with leather interior

High-gloss polyurethane lacquer with leather interior