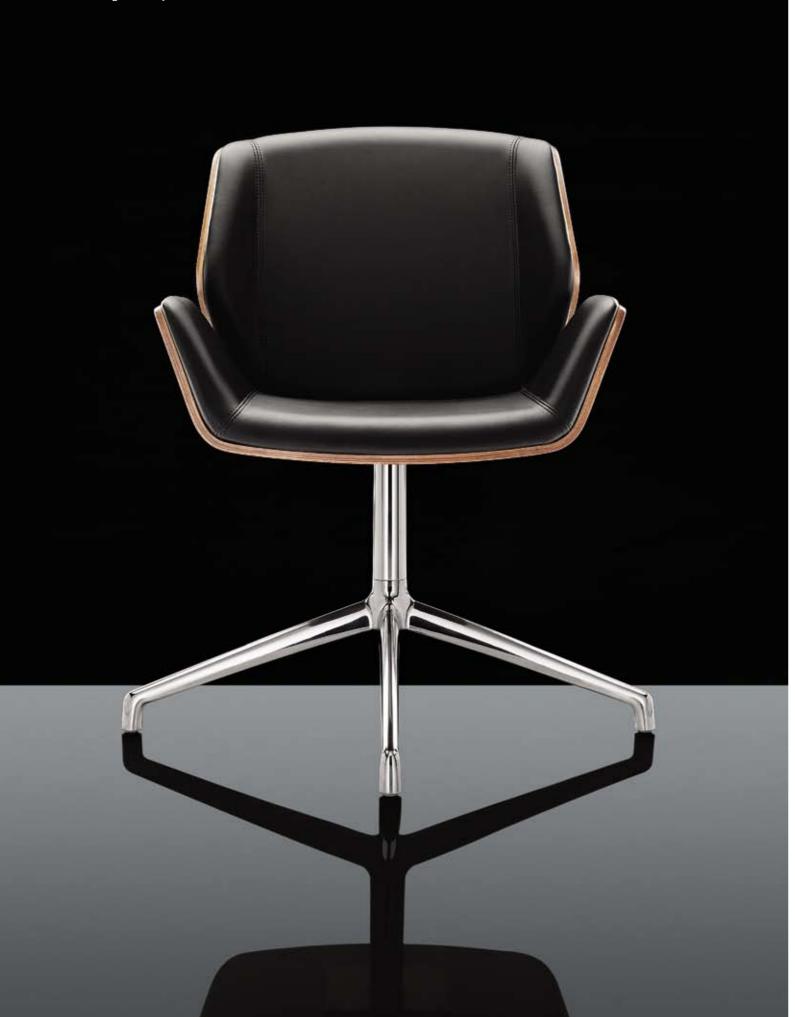

The Kruze seating range consists of a chair which can be specified with either a recycled aluminium 4-star base or a four-legged frame and a stool which can be specified with or without a back on a polished fourlegged frame.

#### Options

The Kruze seating range consists of a chair which can be specified with either a recycled cast aluminium 4-star base or a four-legged frame and a stool which can be specified with or without a back but is always supplied on a polished four-legged frame.