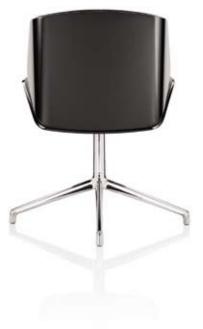

# Kruze designed by David Fox

Displaying a presence and panache that belies its versatility, the relaxed, smooth flowing forms of Kruze ensure this product's ability to compliment a wide range of environments.

The Kruze seating range consists of a chair which can be specified with either a recycled aluminium 4-star base or a four-legged frame and a stool which can be specified with or without a back on a polished fourlegged frame.

Fully upholstered in Designtex fabric

Black american walnut veneer with leather interior

Fully upholstered in Elmosoft leather

Black american walnut veneer with leather interior

High-gloss polyurethane lacquer with leather interior