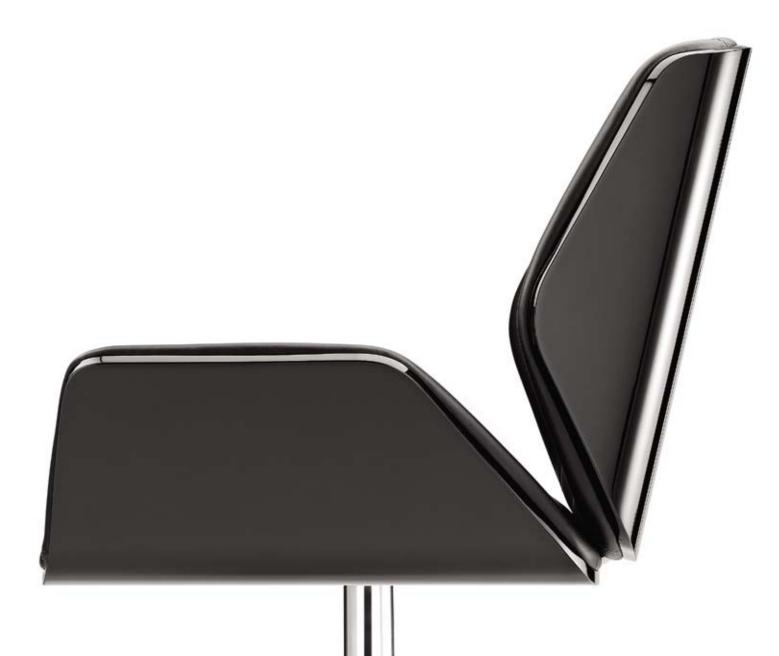

# Kruze designed by David Fox

Displaying a presence and panache that belies its versatility, the relaxed, smooth flowing forms of Kruze ensure this product's ability to compliment a wide range of environments.

The Kruze seating range consists of a chair which can be specified with either a recycled aluminium 4-star base or a four-legged frame and a stool which can be specified with or without a back on a polished fourlegged frame.