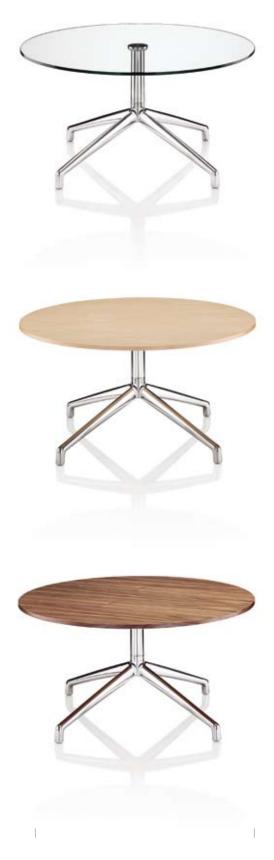

#### kruze table program

Our standard sizes are 800mm diameter and 800mm square. We supply white laminate tops with either black, white or clear lacquered MDF edges.

A wide array of veneers are available with either a matching solid-wood lipped or clear lacquered MDF edge. The images

Glass tops are only available as 800mm diameter and can be specified in either a clear or sandblasted finish. above show white beech and black american walnut.

If your requirements are not met by our standard range of finishes we will be happy to discuss bespoke options on an extended lead time.