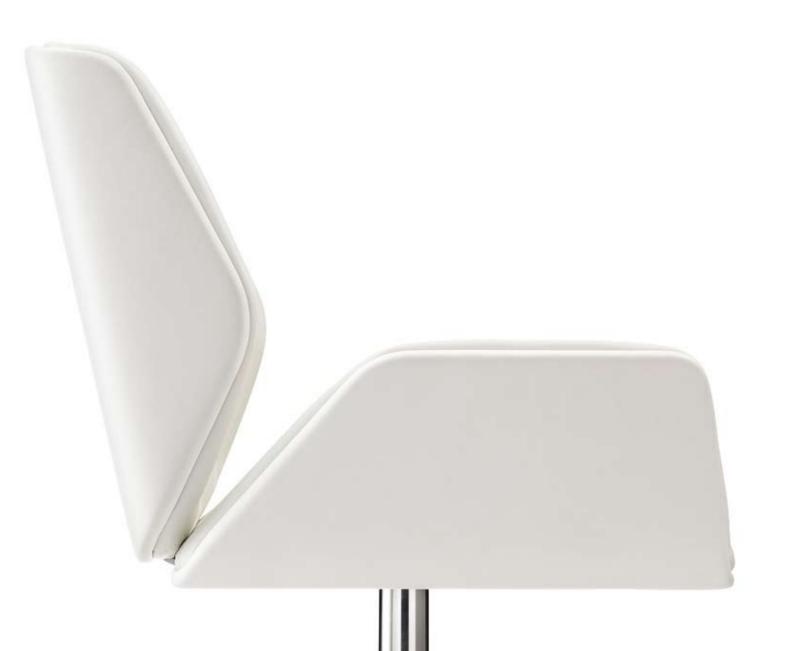

# Kruze designed by David Fox

Displaying a presence and panache that belies its versatility, the relaxed, smooth flowing forms of Kruze ensure this product's ability to compliment a wide range of environments.

The Kruze seating range consists of a chair which can be specified with either a recycled aluminium 4-star base or a four-legged frame and a stool which can be specified with or without a back on a polished fourlegged frame.