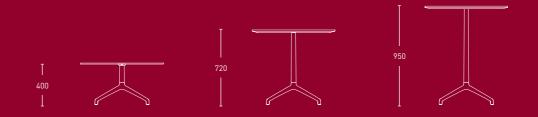

#### kruze table program

Our standard sizes are 800mm diameter and 800mm square. We supply white laminate tops with either black, white or clear lacquered MDF edges.

A wide array of veneers are available with either a matching solid-wood lipped or clear lacquered MDF edge. The images

Glass tops are only available as 800mm diameter and can be specified in either a clear or sandblasted finish. above show white beech and black american walnut.

If your requirements are not met by our standard range of finishes we will be happy to discuss bespoke options on an extended lead time.