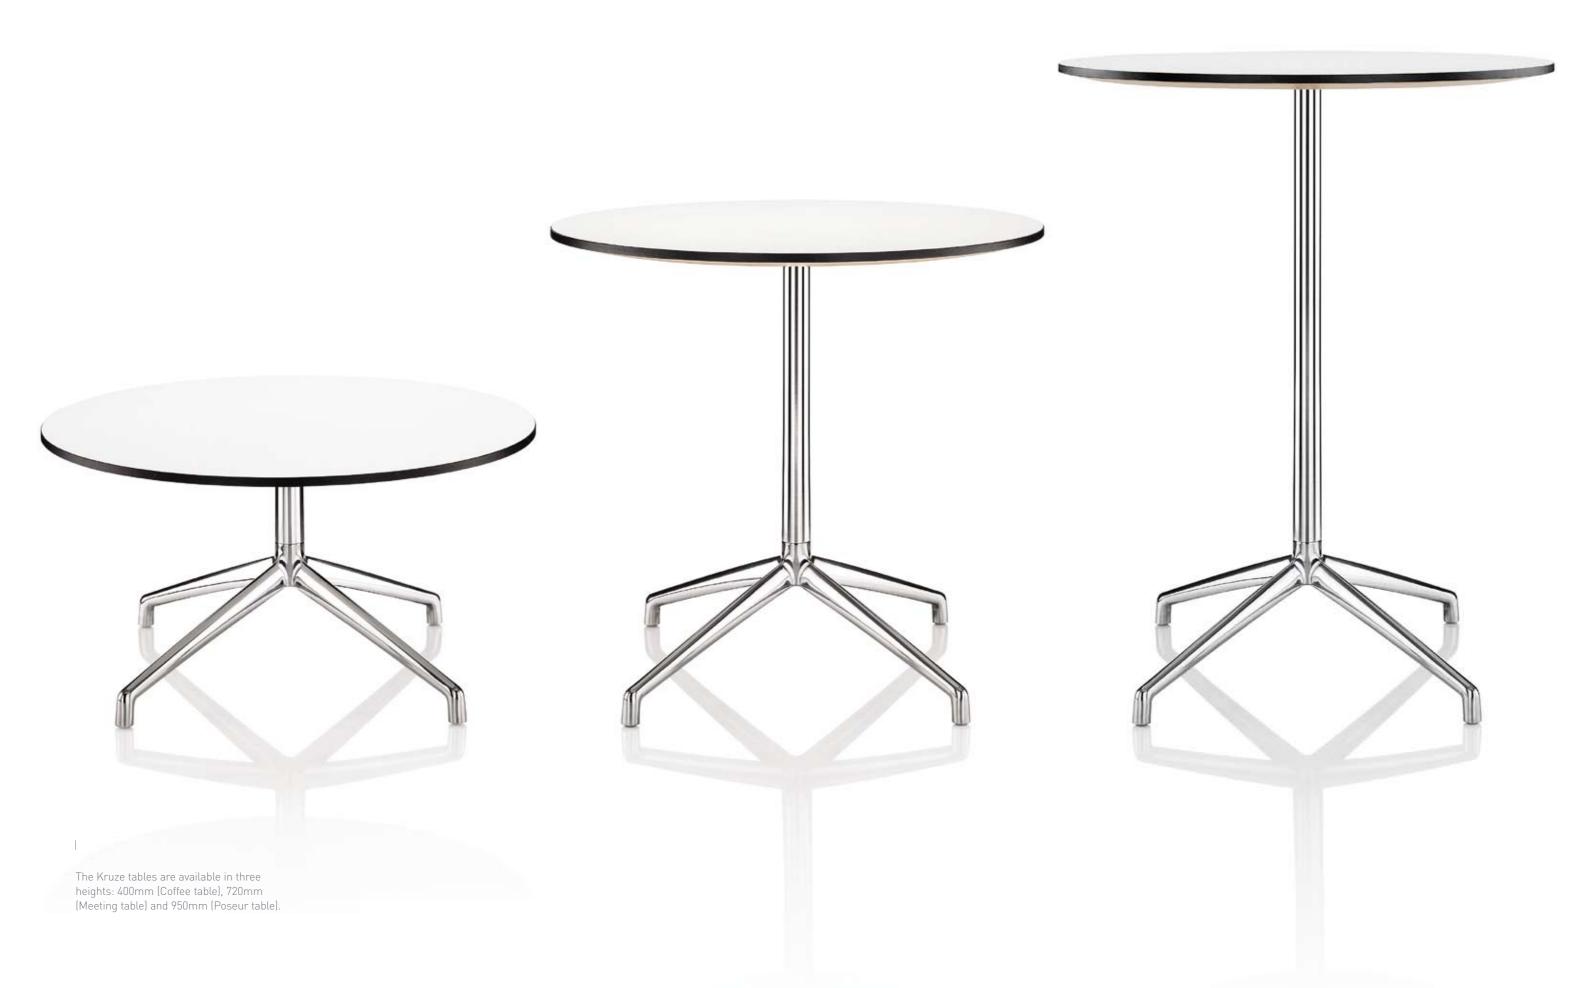

### kruze table program

#### kruze table program

Our standard sizes are 800mm diameter and 800mm square. We supply white laminate tops with either black, white or clear lacquered MDF edges.

A wide array of veneers are available with either a matching solid-wood lipped or clear lacquered MDF edge. The images

Glass tops are only available as 800mm diameter and can be specified in either a clear or sandblasted finish. above show white beech and black american walnut.

If your requirements are not met by our standard range of finishes we will be happy to discuss bespoke options on an extended lead time.

#### | kruze table program