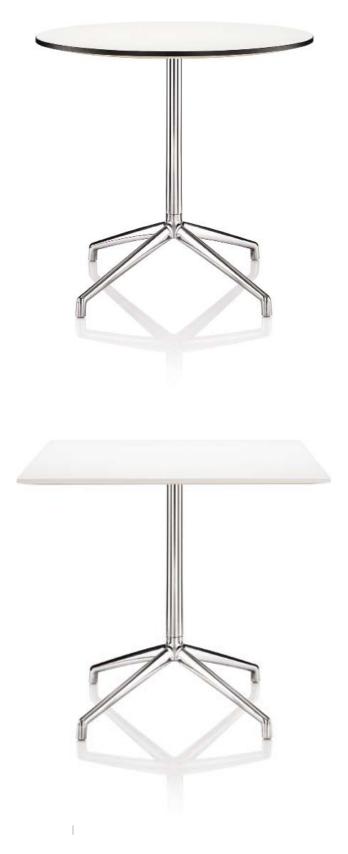

#### kruze table program

Our standard sizes are 800mm diameter and 800mm square. We supply white laminate tops with either black, white or clear lacquered MDF edges.

A wide array of veneers are available with either a matching solid-wood lipped or clear lacquered MDF edge. The images

Glass tops are only available as 800mm diameter and can be specified in either a clear or sandblasted finish. above show white beech and black american walnut.

If your requirements are not met by our standard range of finishes we will be happy to discuss bespoke options on an extended lead time.