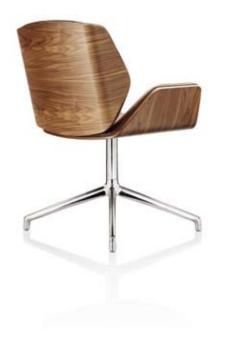

# Kruze designed by David Fox

Displaying a presence and panache that belies its versatility, the relaxed, smooth flowing forms of Kruze ensure this product's ability to compliment a wide range of environments.

The Kruze seating range consists of a chair which can be specified with either a recycled aluminium 4-star base or a four-legged frame and a stool which can be specified with or without a back on a polished fourlegged frame.

Fully upholstered in Designtex fabric

Black american walnut veneer with leather interior

Fully upholstered in Elmosoft leather

Black american walnut veneer with leather interior

High-gloss polyurethane lacquer with leather interior