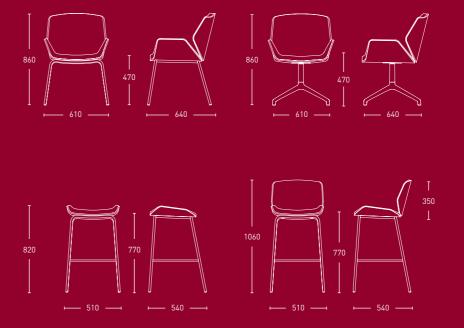

The Kruze seating range consists of a chair which can be specified with either a recycled aluminium 4-star base or a four-legged frame and a stool which can be specified with or without a back on a polished fourlegged frame.

#### Options

The Kruze seating range consists of a chair which can be specified with either a recycled cast aluminium 4-star base or a four-legged frame and a stool which can be specified with or without a back but is always supplied on a polished four-legged frame.