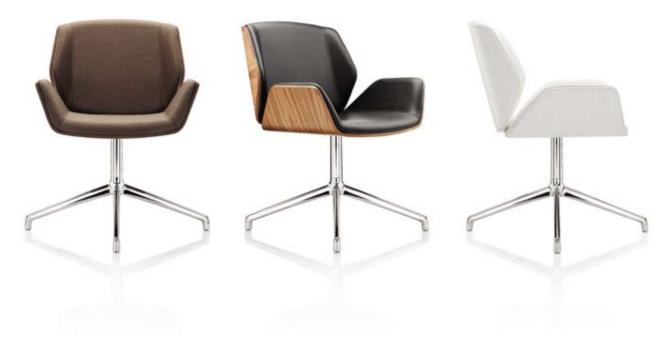

Fully upholstered in Designtex fabric

Black american walnut veneer with leather interior

Fully upholstered in Elmosoft leather

Black american walnut veneer with leather interior

High-gloss polyurethane lacquer with leather interior

Satin polyurethane lacquer with leather interior

The success of the Kruze range is largely due to the versatility that it offers the specifier. Chairs and stools can be supplied in any combination of fabrics,

leathers, show-wood veneers, laminates

and coloured polyurethane lacquered finishes. This ensures that the designer can maximise the impact of the product by reflecting the environment in which it will be used. We hold stock of upholstery quality and black american walnut veneered form plys which can be supplied on our standard lead time at the prices stated in our price list. All other finishes will be subject to a price and lead time that will be quoted on application.

Chairs and stools can be supplied in any combination of fabrics, leathers, show-wood veneers, laminates and coloured polyurethane lacquered finishes.

We hold stock of upholstery quality and black american walnut veneered form plys which can be supplied on our standard lead time at the prices stated in our price list. All other finishes will be subject to a price and lead time that will be quoted on application.