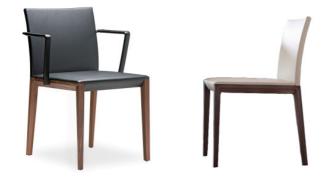

## WALTER KNOLL

Andoo chairs. Design: EOOS.

The Andoo family is all about elegant proportions, materials and details. The sprung elastic backs and the pocket springs in the seat give the seating comfort of an armchair. Available with low and high backs, with or without armrests as well as with open or closed armrests.