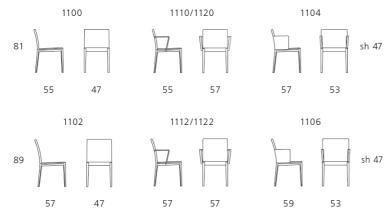

|
| Armrests     | Fibre glass reinforced synthetic in black.<br>Leather-covered armrests: Chairs are supplied with leather armrests same as<br>leather of corpus. When chair is upholstered in fabric, armrests are covered<br>with Select leather black. Other combinations available on request with an<br>additional charge. Height of armrests: 68 cm. |
| Glides       | Teflon glides for stone and carpet floors, felt glides for wooden floors.                                                                                                                                                                                                                                                                |

## Technical drawing and dimensions



All dimensions in cm.