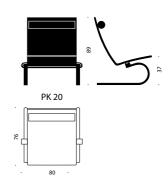

#### **FINISH**

The lounge chair PK20 is covered with leather or untreated wicker. The leather chair has a high back and headrest – and the wicker chair has a low back and is without headrest. The base is matt chromium-plated spring steel.

## **DIMENSIONS**

Height: 84 cm/89 cm Width: 80 cm Depth: 68/76 cm