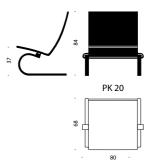

#### **FINISH**

The lounge chair PK20 is covered with leather or untreated wicker. The leather chair has a high back and headrest – and the wicker chair has a low back and is without headrest. The base is matt chromium-plated spring steel.

## **DIMENSIONS**

Height: 84 cm/89 cm Width: 80 cm Depth: 68/76 cm