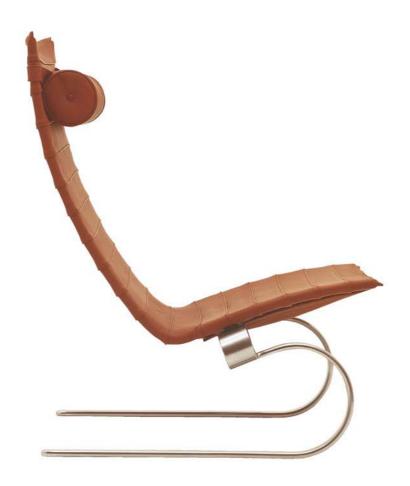

The PK20 is a laidback and elegant easy chair in wicker or leather with headrest that rests on a flexible matt-chromed.

## **DESCRIPTION**

Lounge chair designed by Poul Kjærholm, manufactured by Fritz Hansen.

#### **FINISH**

The lounge chair PK20 is covered with leather or untreated wicker. The leather chair has a high back and headrest – and the wicker chair has a low back and is without headrest. The base is matt chromium-plated spring steel.