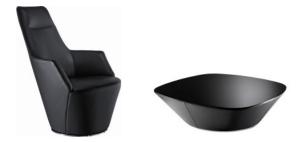

## Ameo. Design: EOOS.

Round and round. Ameo lounge chairs gather around the table. Casual seating for discussing and debating. Allowing you to move freely all round. Upholstered seats, footstools and occasional tables with a glass top in black or white round of the range.

**Model no.** 256-10, 257-10, 256-T

**Frame** Wooden construction for seat and steel construction for back.

**Upholstery** Back foam-moulded; seat with micro-pocket springs.

**Base** Swivel base, highly polished chrome-plated finish with plastic glides.