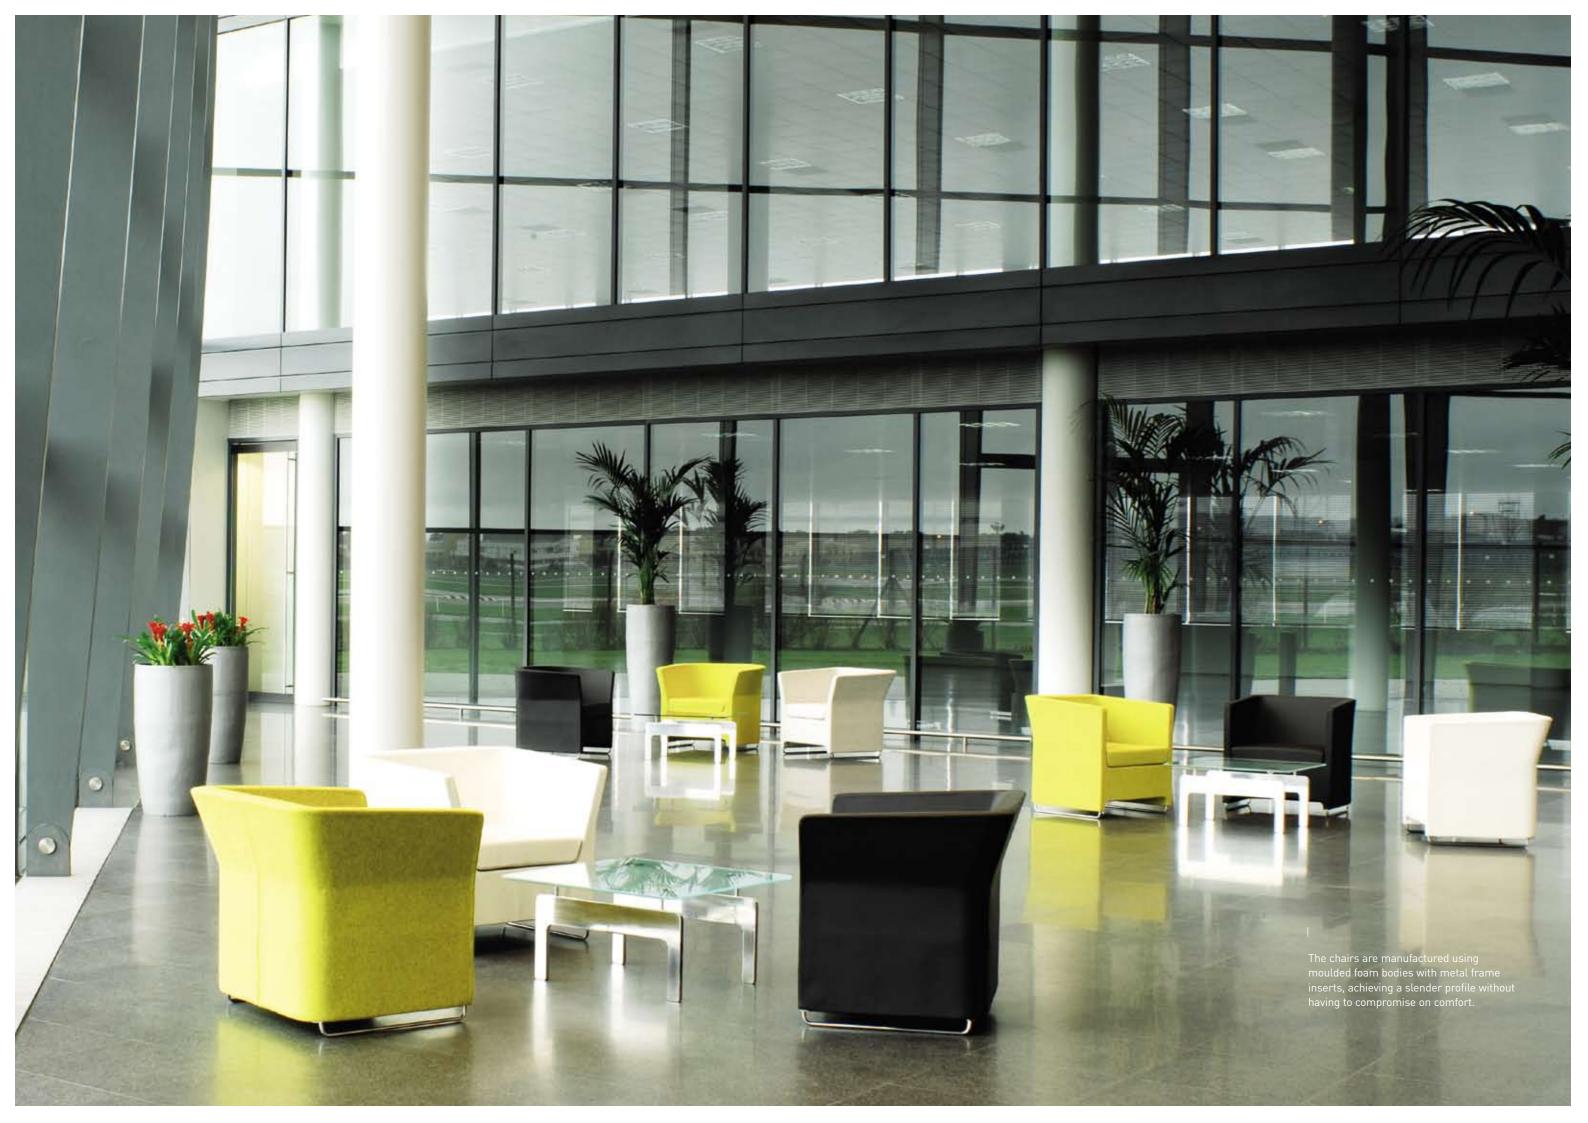

# tom, dick & harry designed by Mark Gabbertas

Tom, Dick and Harry is a striking new collection of upholstered seating designed by Mark Gabbertas.

The range has a subtle progressive design which allows all three chairs to work together in the same environment or as three individual pieces. The range is suitable for use in reception, lounge and break out areas.

# Options The tub chairs are complemented by a choice of two feet, turned polished aluminium or chrome skid feet, and are available in a variety of fabrics. The range

is completed by the Tom, Dick and Harry