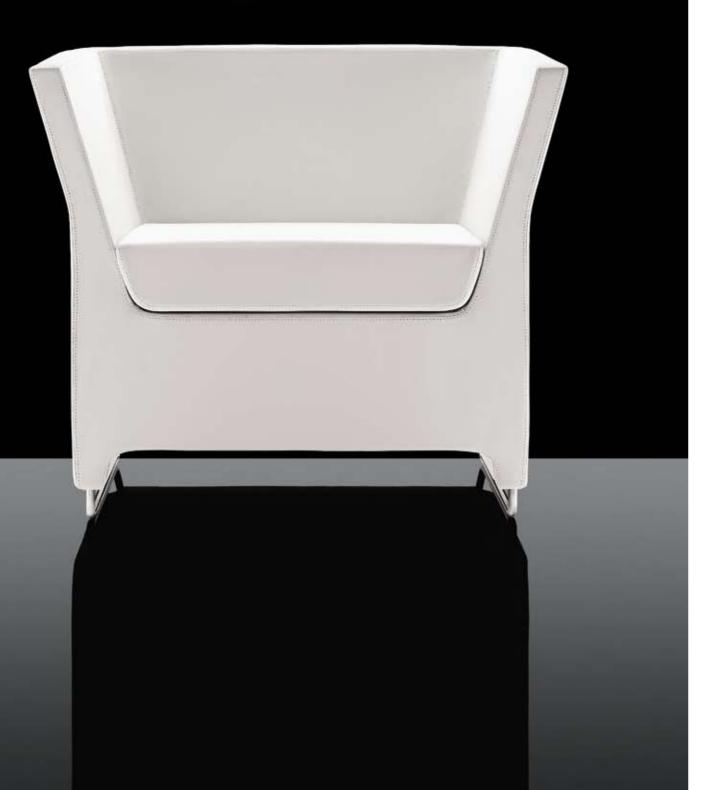

# Options The tub chairs are complemented by a choice of two feet, turned polished aluminium or chrome skid feet, and are available in a variety of fabrics. The range

is completed by the Tom, Dick and Harry