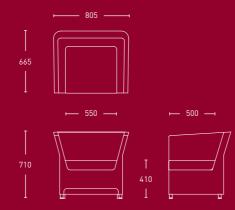

Kingdom

T: +44 (0) 1384 455 570 F: +44 (0) 1384 241 628

### London Showroom

319-325 Euston Road London NW1 3AD United Kingdom

T: +44 (0) 20 7388 2442 F: +44 (0) 20 7388 8866

# tom, dick & harry designed by Mark Gabbertas





Tom, Dick and Harry is a striking new collection of upholstered seating designed by Mark Gabbertas.

The range has a subtle progressive design which allows all three chairs to work together in the same environment or as three individual pieces. The range is suitable for use in reception, lounge and break out areas.



# Options The tub chairs are complemented by a choice of two feet, turned polished aluminium or chrome skid feet, and are available in a variety of fabrics. The range

is completed by the Tom, Dick and Harry

occasional tables.

### tom



# dick



## harry