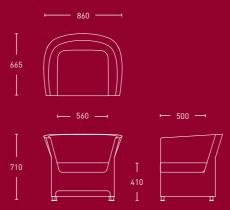

+44 (0) 1384 455 570 F: +44 (0) 1384 241 628

### London Showroom

319-325 Euston Road London NW1 3AD United Kingdom

T: +44 (0) 20 7388 2442 F: +44 (0) 20 7388 8866

# tom, dick & harry designed by Mark Gabbertas





Tom, Dick and Harry is a striking new collection of upholstered seating designed by Mark Gabbertas.

The range has a subtle progressive design which allows all three chairs to work together in the same environment or as three individual pieces. The range is suitable for use in reception, lounge and break out areas.



# Options The tub chairs are complemented by a choice of two feet, turned polished aluminium or chrome skid feet, and are available in a variety of fabrics. The range

is completed by the Tom, Dick and Harry

occasional tables.

### tom



# dick



## harry