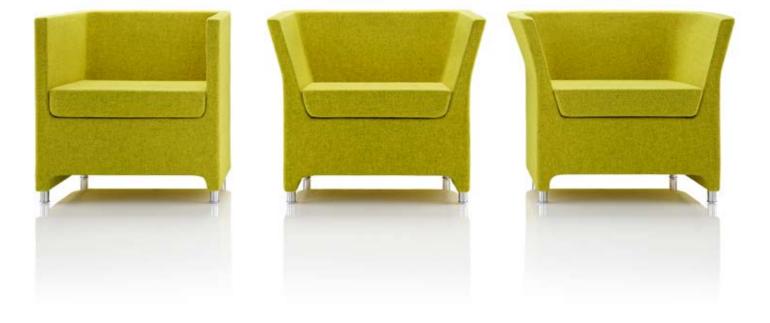

# tom, dick & harry designed by Mark Gabbertas

Tom, Dick and Harry is a striking new collection of upholstered seating designed by Mark Gabbertas.

The range has a subtle progressive design which allows all three chairs to work together in the same environment or as three individual pieces. The range is suitable for use in reception, lounge and break out areas.

### tom

# dick

## harry