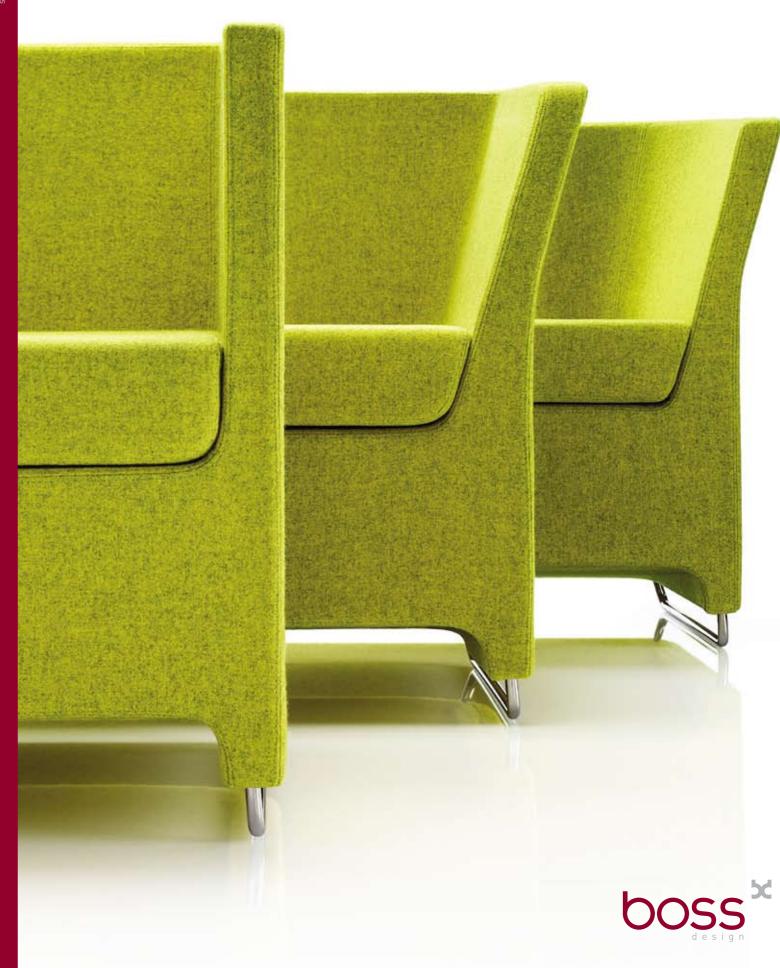

# tom, dick & harry designed by Mark Gabbertas

Tom, Dick and Harry is a striking new collection of upholstered seating designed by Mark Gabbertas.

The range has a subtle progressive design which allows all three chairs to work together in the same environment or as three individual pieces. The range is suitable for use in reception, lounge and break out areas.

# Options The tub chairs are complemented by a choice of two feet, turned polished aluminium or chrome skid feet, and are available in a variety of fabrics. The range

is completed by the Tom, Dick and Harry