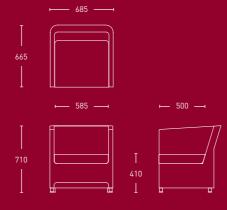

8SZ United Kingdom

T: +44 (0) 1384 455 570 F: +44 (0) 1384 241 628

### London Showroom

319-325 Euston Road London NW1 3AD United Kingdom

T: +44 (0) 20 7388 2442 F: +44 (0) 20 7388 8866

# tom, dick & harry designed by Mark Gabbertas





Tom, Dick and Harry is a striking new collection of upholstered seating designed by Mark Gabbertas.

The range has a subtle progressive design which allows all three chairs to work together in the same environment or as three individual pieces. The range is suitable for use in reception, lounge and break out areas.



# Options The tub chairs are complemented by a choice of two feet, turned polished aluminium or chrome skid feet, and are available in a variety of fabrics. The range

is completed by the Tom, Dick and Harry

occasional tables.

### tom



# dick



## harry