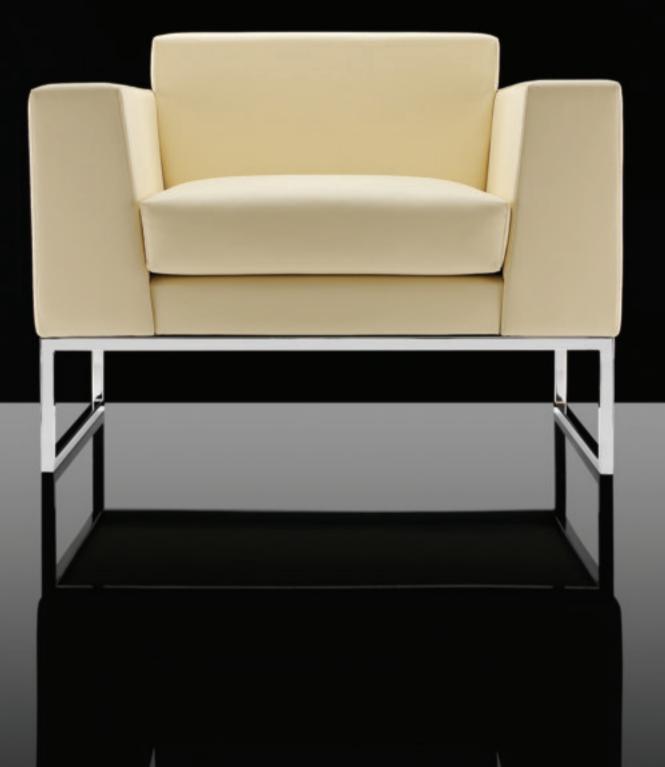

Layla's sophisticated style is achieved through the use of simple linear forms. Combining geometric design with ergonomic comfort, Layla is a stunning addition to any lounge or reception area.

Available as an armchair, threeseater or generously proportioned four-seater sofa, Layla's versatility suits a range of workspace needs. Whilst striking stitch detail defines the back, Layla's clean lines are reflected in the design of the tubular frame base.

## Options

Layla is available as an armchair, three-seater or four-seater sofa with a polished tubular framed base. Layla can be complemented by a stylish range of coffee tables.

**Boss Design Ltd** 

www.boss-design.co.uk sales@boss-design.co.uk