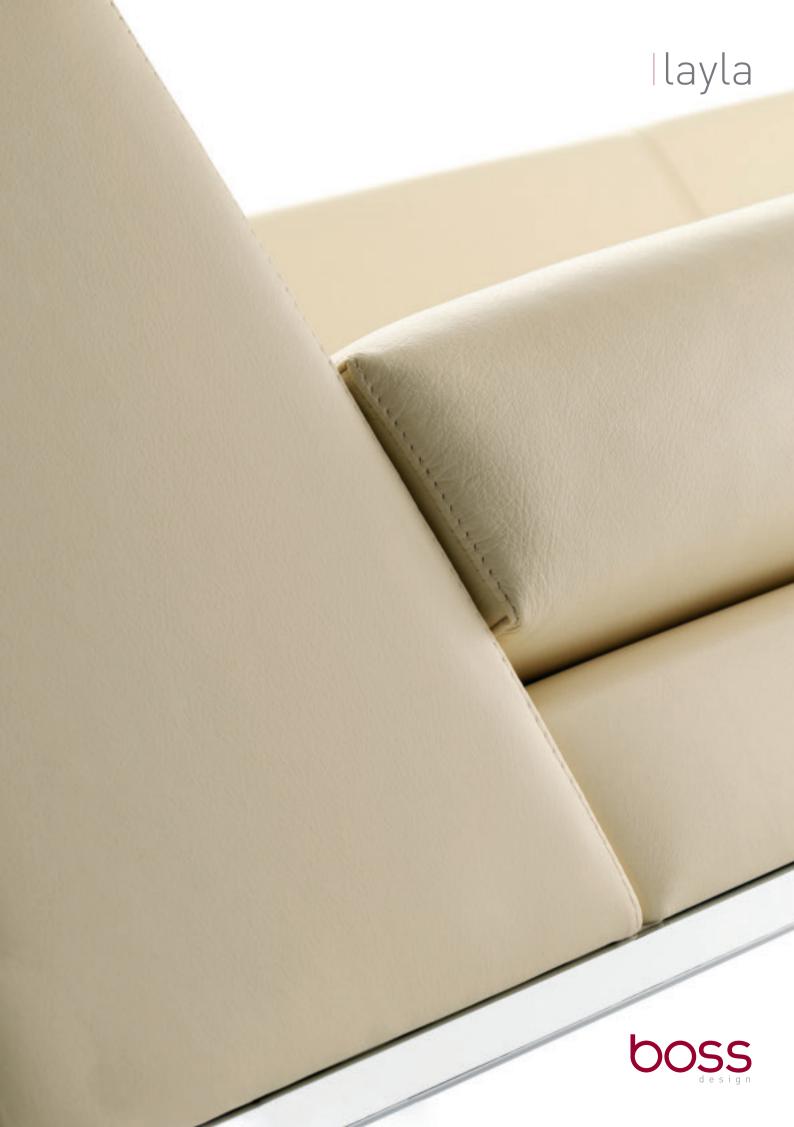

Layla's sophisticated style is achieved through the use of simple linear forms. Combining geometric design with ergonomic comfort, Layla is a stunning addition to any lounge or reception area.

Available as an armchair, threeseater or generously proportioned four-seater sofa, Layla's versatility suits a range of workspace needs. Whilst striking stitch detail defines the back, Layla's clean lines are reflected in the design of the tubular frame base.

# layla