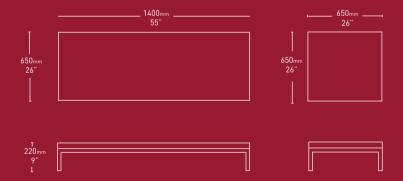

This image shows the three-seater option with the 650mm x 650mm coffee table

### Layla Coffee Tables