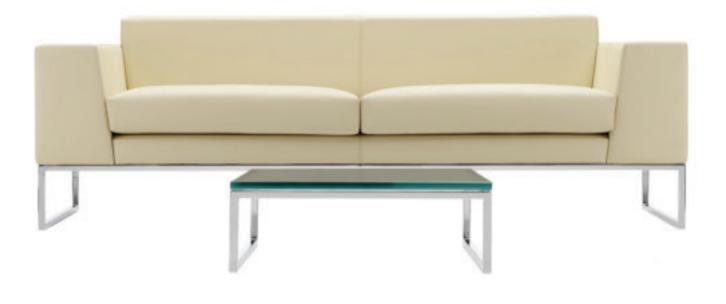

This image shows the three-seater option with the 650mm x 650mm coffee table

## Options

Layla is available as an armchair, three-seater or four-seater sofa with a polished tubular framed base. Layla can be complemented by a stylish range of coffee tables.

**Boss Design Ltd** 

www.boss-design.co.uk sales@boss-design.co.uk