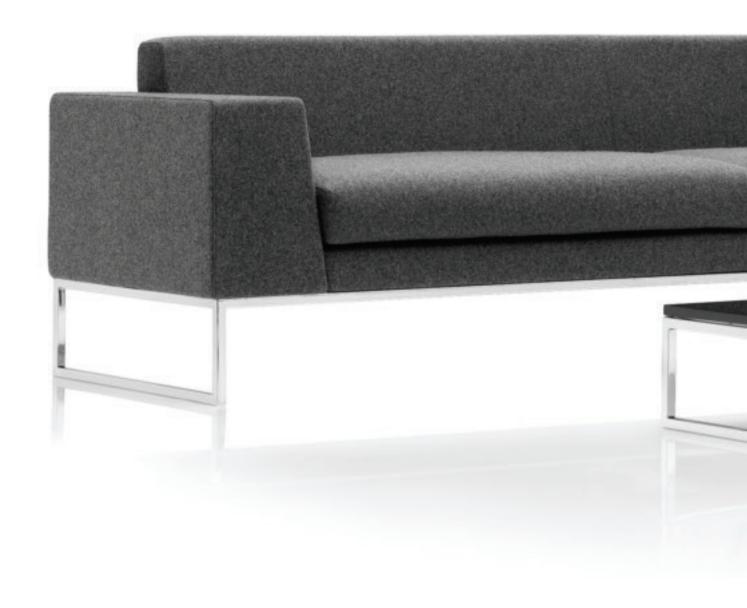

Layla's sophisticated style is achieved through the use of simple linear forms. Combining geometric design with ergonomic comfort, Layla is a stunning addition to any lounge or reception area.

Available as an armchair, threeseater or generously proportioned four-seater sofa, Layla's versatility suits a range of workspace needs. Whilst striking stitch detail defines the back, Layla's clean lines are reflected in the design of the tubular frame base.