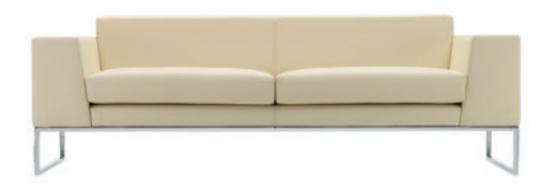

Layla's sophisticated style is achieved through the use of simple linear forms. Combining geometric design with ergonomic comfort, Layla is a stunning addition to any lounge or reception area.

Available as an armchair, threeseater or generously proportioned four-seater sofa, Layla's versatility suits a range of workspace needs. Whilst striking stitch detail defines the back, Layla's clean lines are reflected in the design of the tubular frame base.

## Options

Layla is available as an armchair, three-seater or four-seater sofa with a polished tubular framed base. Layla can be complemented by a stylish range of coffee tables.

**Boss Design Ltd** 

www.boss-design.co.uk sales@boss-design.co.uk