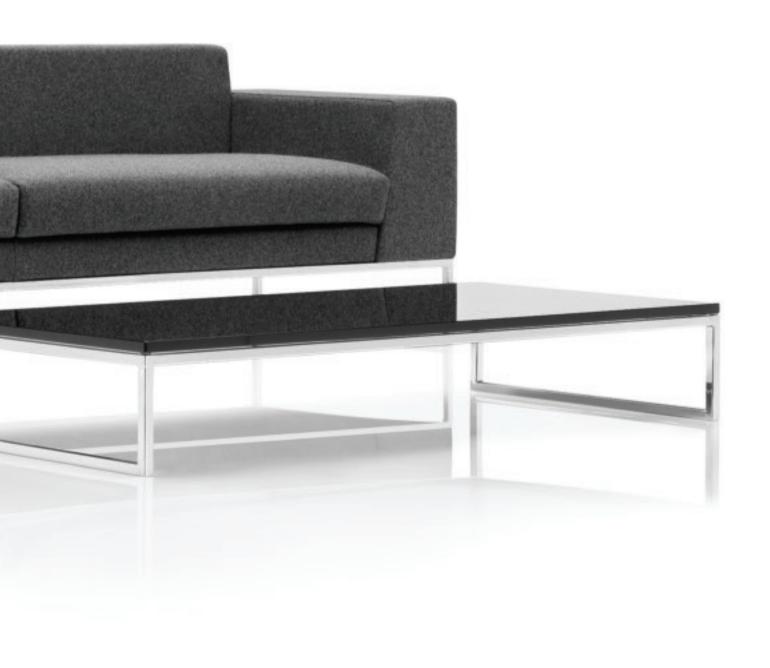

### Layla Coffee Tables

## Options

Layla is available as an armchair, three-seater or four-seater sofa with a polished tubular framed base. Layla can be complemented by a stylish range of coffee tables.

**Boss Design Ltd** 

www.boss-design.co.uk sales@boss-design.co.uk