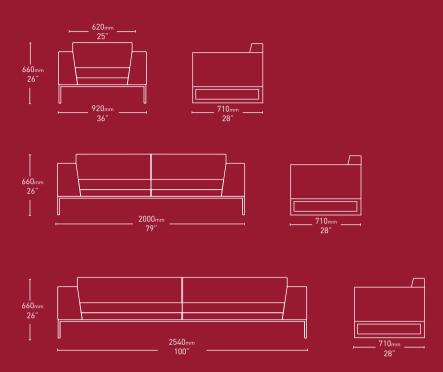

Layla's sophisticated style is achieved through the use of simple linear forms. Combining geometric design with ergonomic comfort, Layla is a stunning addition to any lounge or reception area.

Available as an armchair, threeseater or generously proportioned four-seater sofa, Layla's versatility suits a range of workspace needs. Whilst striking stitch detail defines the back, Layla's clean lines are reflected in the design of the tubular frame base.

## Options

Layla is available as an armchair, three-seater or four-seater sofa with a polished tubular framed base. Layla can be complemented by a stylish range of coffee tables.

**Boss Design Ltd** 

www.boss-design.co.uk sales@boss-design.co.uk