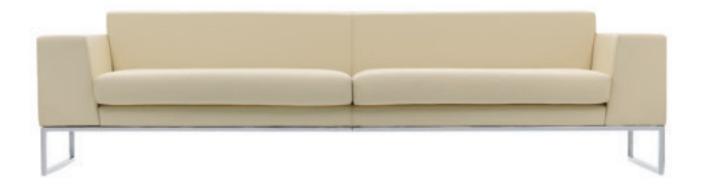

Layla's sophisticated style is achieved through the use of simple linear forms. Combining geometric design with ergonomic comfort, Layla is a stunning addition to any lounge or reception area.

Available as an armchair, threeseater or generously proportioned four-seater sofa, Layla's versatility suits a range of workspace needs. Whilst striking stitch detail defines the back, Layla's clean lines are reflected in the design of the tubular frame base.

## Options

Layla is available as an armchair, three-seater or four-seater sofa with a polished tubular framed base. Layla can be complemented by a stylish range of coffee tables.

**Boss Design Ltd** 

www.boss-design.co.uk sales@boss-design.co.uk