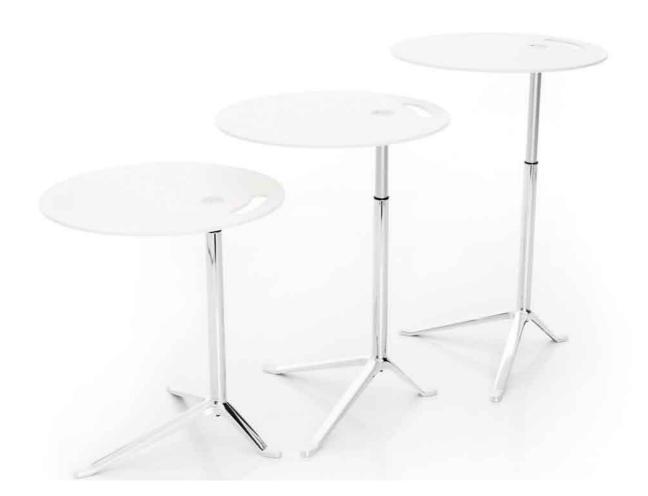

#### FINISH

The table is available in two models: A height-adjustable version and a version with fixed height. The table top is a full-coloured white compact laminate. The button on the top of the heightadjustable model is made of brass, polished and chromed and activates the height adjustment. The top has a cut-out carrier handle. The centre tube on the height adjustable model is a telescope tube: The outer tube is in mirror chromed steel and the inner tube is in satin matt steel. On the model with fixed height the centre tube is in mirror chromed steel. The three-legged foot and the flange are pressure moulded polished aluminium.

#### VARIETIES

Model KS11: Height adjustable Model KS12: Fixed height

## DIMENSIONS

Height/Ø: Model KS11: 50-73/45 cm Model KS12: 60/45 cm