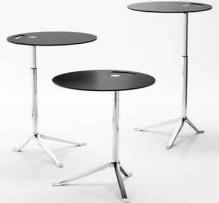

#### FINISH

The table is available in two models: A height-adjustable version and a version with fixed height. The table top is a full-coloured white compact laminate. The button on the top of the heightadjustable model is made of brass, polished and chromed and activates the height adjustment. The top has a cut-out carrier handle. The centre tube on the height adjustable model is a telescope tube: The outer tube is in mirror chromed steel and the inner tube is in satin matt steel. On the model with fixed height the centre tube is in mirror chromed steel. The three-legged foot and the flange are pressure moulded polished aluminium.

#### VARIETIES

Model KS11: Height adjustable Model KS12: Fixed height

## DIMENSIONS

Height/Ø: Model KS11: 50-73/45 cm Model KS12: 60/45 cm