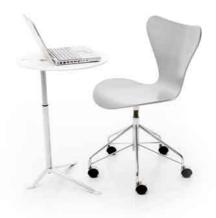

# LITTLE FRIEND

REPUBLIC OF Fritz Hansen\*

Little Friend is a flexible, multifunctional and portable table. A brand-new and ground-breaking piece of furniture for work as well as for the home. The optional height adjustment makes Little Friend suitable together with low lounge furniture and chairs in standard height.

### DESCRIPTION

Multi-functional table for the office and the private home. Designed by Kasper Salto, manufactured by Fritz Hansen.