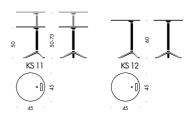

#### VARIETIES

Model KS11: Height adjustable Model KS12: Fixed height

## DIMENSIONS

Height/Ø: Model KS11: 50-73/45 cm Model KS12: 60/45 cm