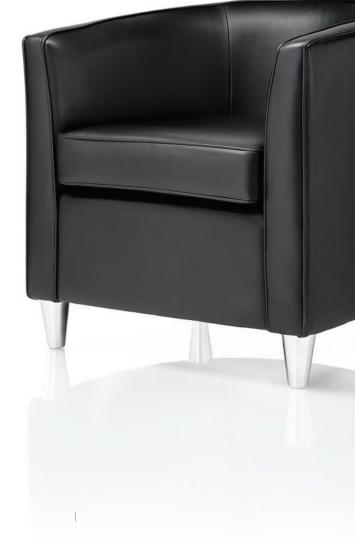

#### Options

Prima comes as standard with natural beech feet and is self piped. It is available as an armchair or two-seat sofa.

Prima can be finished with twin stitching instead of piping at no extra charge. Beech feet may be stained or alternatively aluminium feet may be ordered as an option.