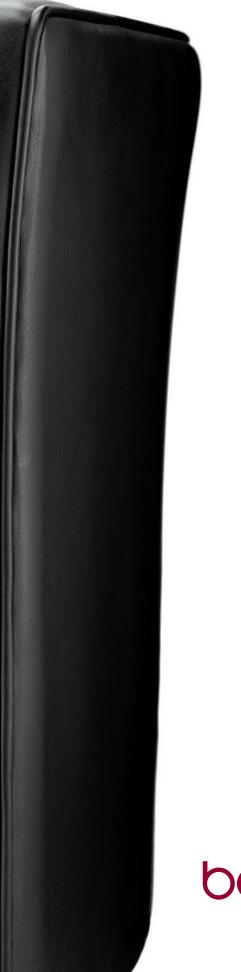

# prima

Prima features a traditional hardwood frame and interwoven elasticated webbing to provide durable and high comfort levels.

## prima

Prima is a contemporary classic. Secure, dependable and comfortable, Prima's classic design and form make this a chair that offers a counterbalance to the pressures of today's hectic routines.