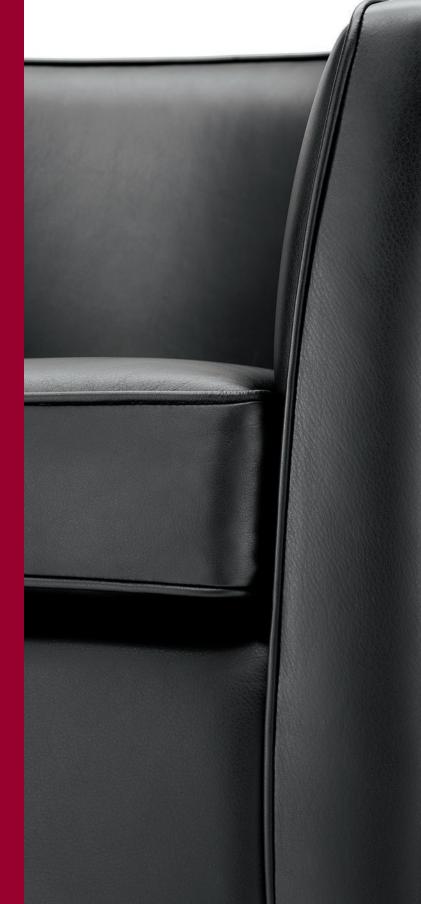

# prima

Prima features a traditional hardwood frame and interwoven elasticated webbing to provide durable and high comfort levels.

## prima

Prima is a contemporary classic. Secure, dependable and comfortable, Prima's classic design and form make this a chair that offers a counterbalance to the pressures of today's hectic routines.