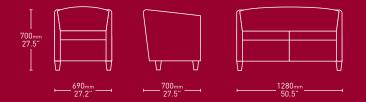

# prima

Prima features a traditional hardwood frame and interwoven elasticated webbing to provide durable and high comfort levels.

#### Options

Prima comes as standard with natural beech feet and is self piped. It is available as an armchair or two-seat sofa.

Prima can be finished with twin stitching instead of piping at no extra charge. Beech feet may be stained or alternatively aluminium feet may be ordered as an option.