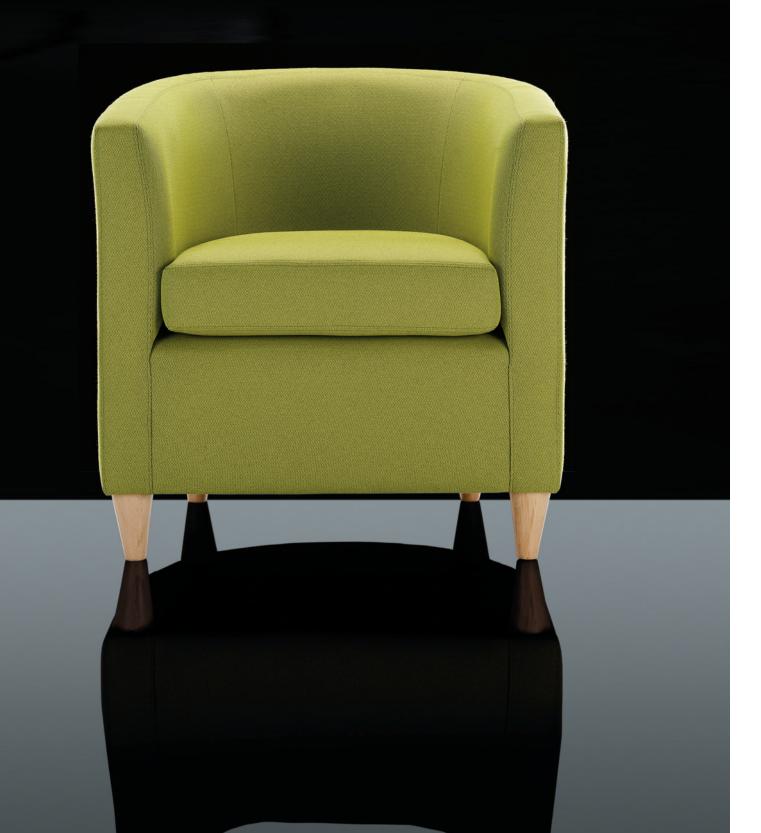

# prima

Prima features a traditional hardwood frame and interwoven elasticated webbing to provide durable and high comfort levels.

#### Options

Prima comes as standard with natural beech feet and is self piped. It is available as an armchair or two-seat sofa.

Prima can be finished with twin stitching instead of piping at no extra charge. Beech feet may be stained or alternatively aluminium feet may be ordered as an option.

## prima

Prima is a contemporary classic. Secure, dependable and comfortable, Prima's classic design and form make this a chair that offers a counterbalance to the pressures of today's hectic routines.