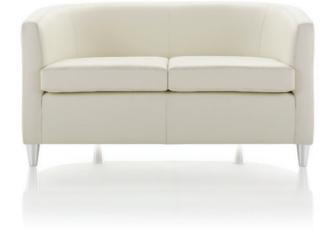

#### Options

Prima comes as standard with natural beech feet and is self piped. It is available as an armchair or two-seat sofa.

Prima can be finished with twin stitching instead of piping at no extra charge. Beech feet may be stained or alternatively aluminium feet may be ordered as an option.