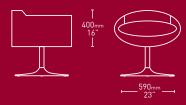

## Options

Eye is available with a four legged fixed base in either RAL 9006 or chrome finish.

It is also available with a trumpet swivel base in either RAL 9006 or chrome finish.

Boss Design Ltd

www.boss-design.co.uk sales@boss-design.co.uk Head Office