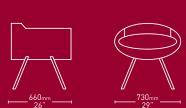

## Options

Eye is available with a four legged fixed base in either RAL 9006 or chrome finish.

It is also available with a trumpet swivel base in either RAL 9006 or chrome finish.

Boss Design Ltd

www.boss-design.co.uk sales@boss-design.co.uk Head Office