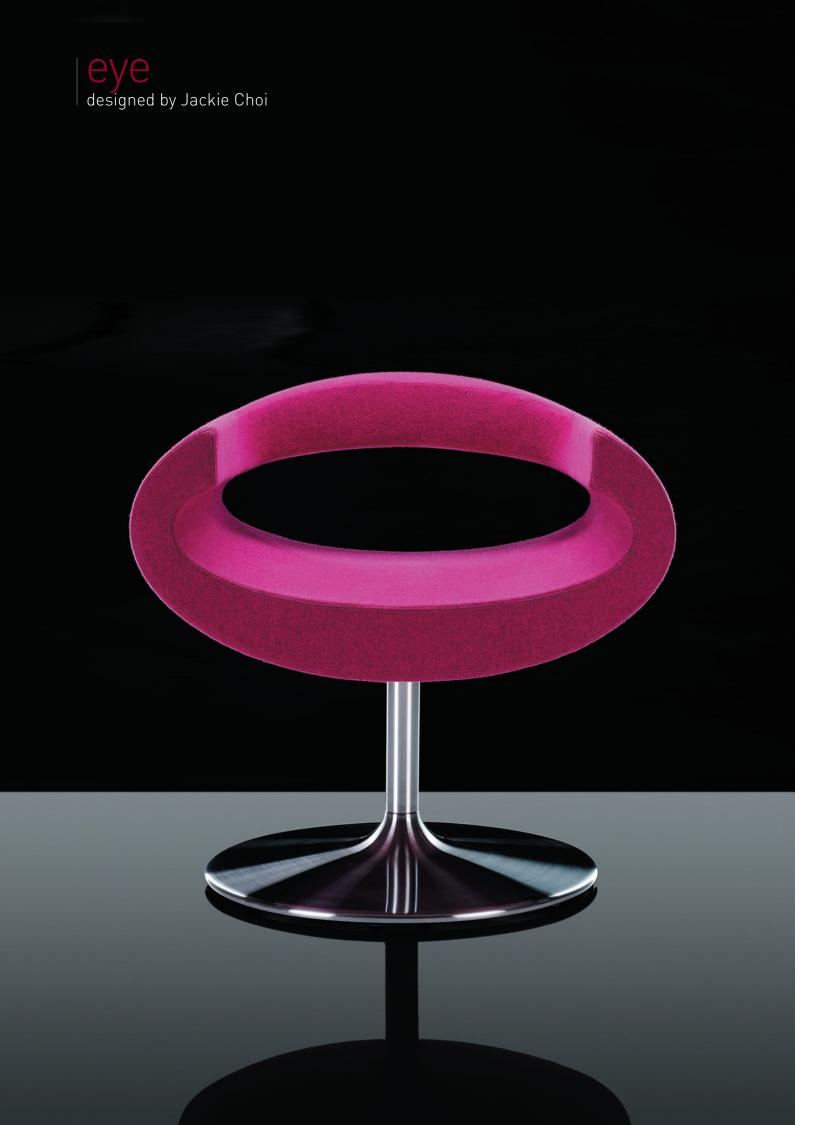

Boss Drive Dudley DY2 8SZ United Kingdom

T: +44 (0) 1384 455 570 F: +44 (0) 1384 241 628 London Showroom

319-325 Euston Road London NW1 3AD United Kingdom

T: +44 (0) 20 7388 2442 F: +44 (0) 20 7388 8866

Eye is designed for those who recognise the virtue of making a strong visual statement to reflect the dynamic and innovative character of their workspace.

Eye is itself a testimony to innovation. It is the result of designer Jackie Choi's creative imagination, combined with the talent of people skilled in their craft and the application of modern technology.

While Eye is a striking design, it makes no compromises on ergonomic comfort. To achieve this balance we used a complex construction process combining cold cure foam with an internal steel cage. Upholstering the Eye was only possible because of the tried and tested skill of our craftspeople.