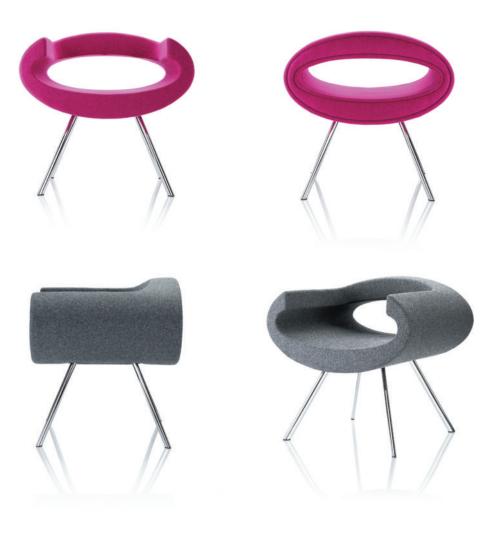

## Options

Eye is available with a four legged fixed base in either RAL 9006 or chrome finish.

It is also available with a trumpet swivel base in either RAL 9006 or chrome finish.

Boss Design Ltd

www.boss-design.co.uk sales@boss-design.co.uk Head Office