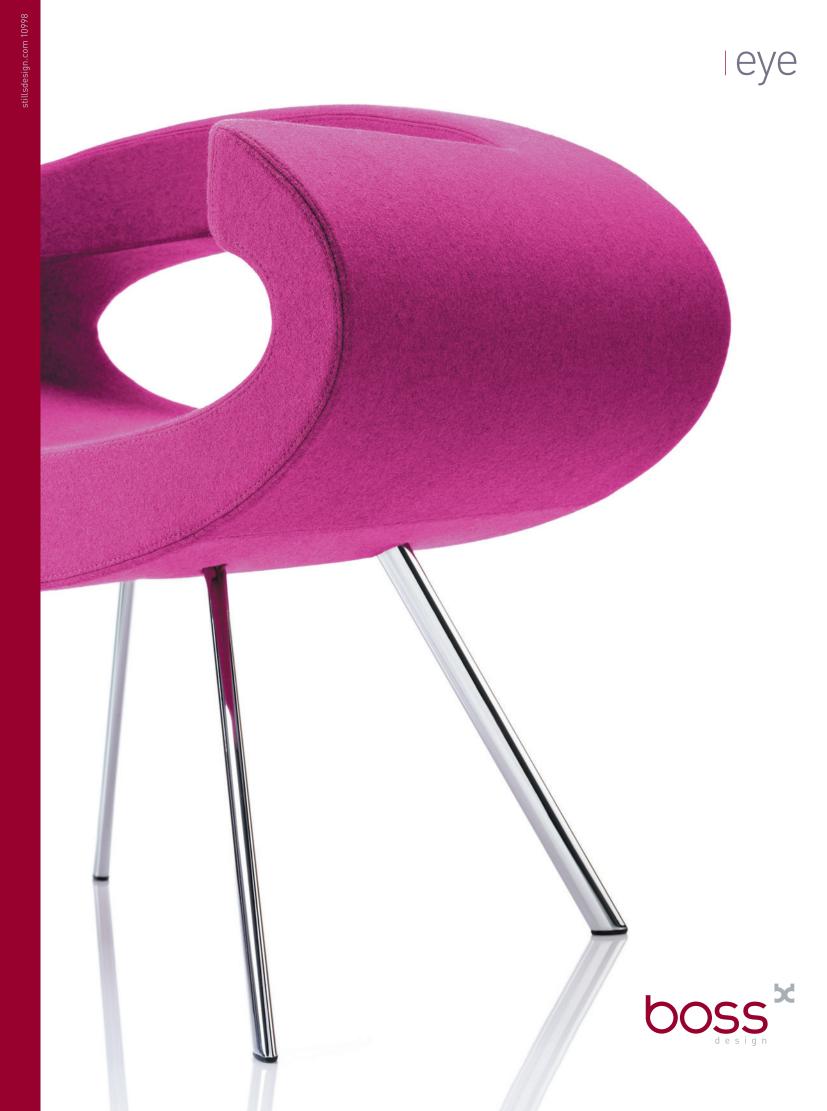

Boss Drive Dudley DY2 8SZ United Kingdom

T: +44 (0) 1384 455 570 F: +44 (0) 1384 241 628 London Showroom

319-325 Euston Road London NW1 3AD United Kingdom

T: +44 (0) 20 7388 2442 F: +44 (0) 20 7388 8866

Eye is designed for those who recognise the virtue of making a strong visual statement to reflect the dynamic and innovative character of their workspace.

Eye is itself a testimony to innovation. It is the result of designer Jackie Choi's creative imagination, combined with the talent of people skilled in their craft and the application of modern technology.

While Eye is a striking design, it makes no compromises on ergonomic comfort. To achieve this balance we used a complex construction process combining cold cure foam with an internal steel cage. Upholstering the Eye was only possible because of the tried and tested skill of our craftspeople.