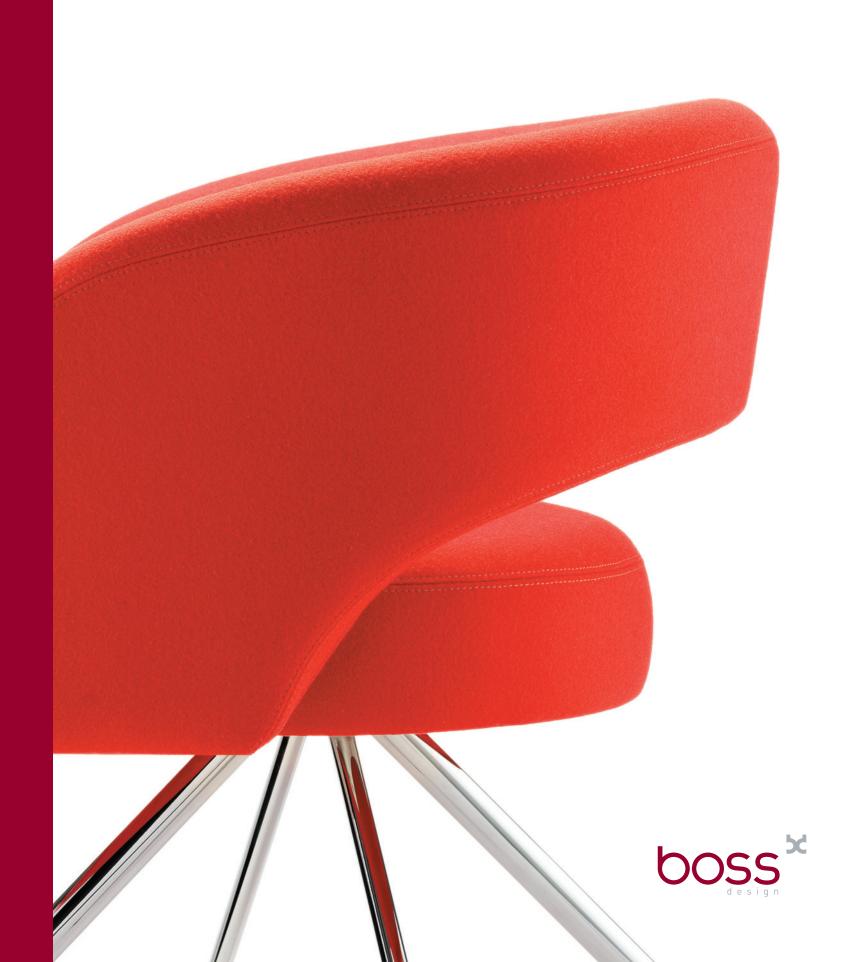

T: +44 (0) 20 7388 2442 F: +44 (0) 20 7388 8866

A contemporary chair – Choo's sweeping, arching curves are guaranteed to attract interest. It adds an aesthetic innovation to the classic tub-chair design. Its unique levels that are the hallmark of Boss. design makes Choo a highly functional chair. It is suitable for reception, meeting room, third-space and lounge areas.

Choo's soft, dramatic forms offer not just a visual statement – they reflect the technical expertise and high comfort Achieving Choo's dramatic impact requires a high degree of technical

innovation in the engineering of the combined arm and back. Choo's sweeping forms are also only made possible because of the skill and expertise of our upholsterers.