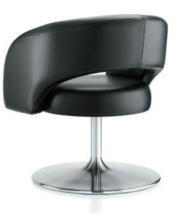

## Options

Choo is available in a range of materials and colours. It comes with either a fixed or swivel four legged base or a trumpet swivel base. Both are available in either RAL 9006 or chrome finish.

T: +44 (0) 20 7388 2442 F: +44 (0) 20 7388 8866

A contemporary chair – Choo's sweeping, arching curves are guaranteed to attract interest. It adds an aesthetic innovation to the classic tub-chair design. Its unique levels that are the hallmark of Boss. design makes Choo a highly functional chair. It is suitable for reception, meeting room, third-space and lounge areas.

Choo's soft, dramatic forms offer not just a visual statement – they reflect the technical expertise and high comfort Achieving Choo's dramatic impact requires a high degree of technical

innovation in the engineering of the combined arm and back. Choo's sweeping forms are also only made possible because of the skill and expertise of our upholsterers.