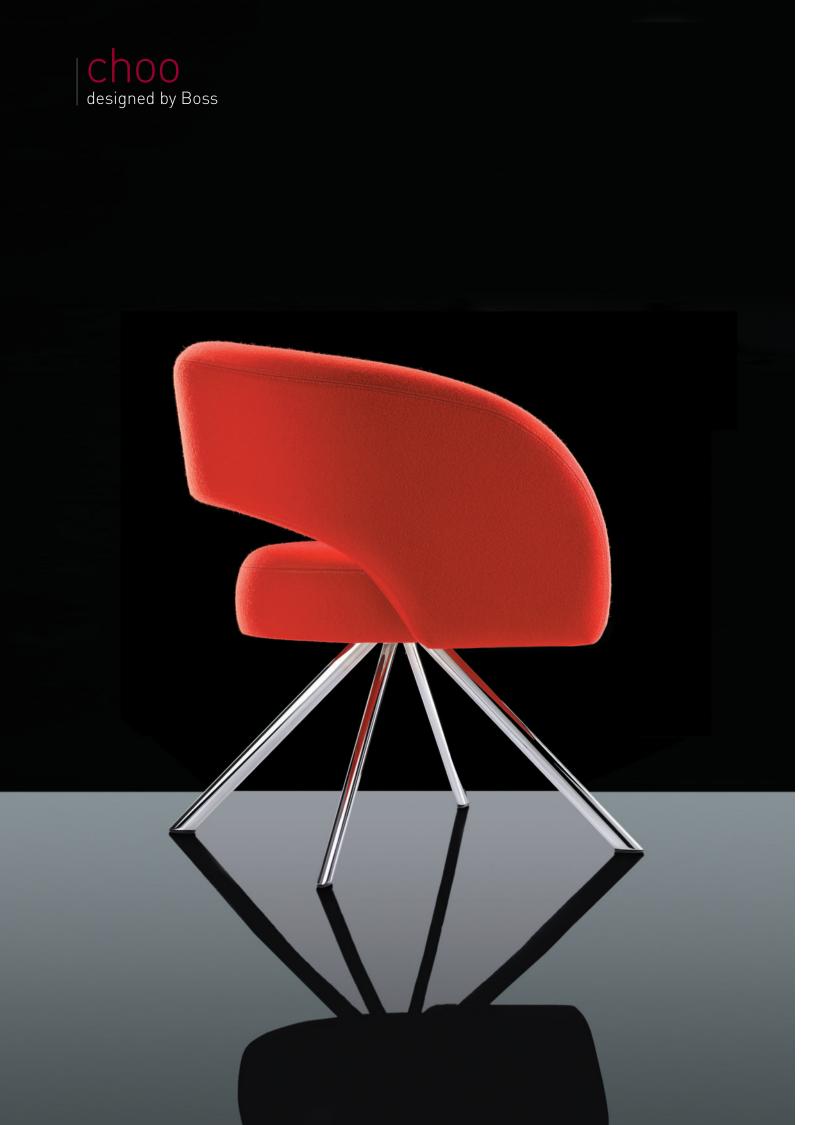

T: +44 (0) 20 7388 2442 F: +44 (0) 20 7388 8866

A contemporary chair – Choo's sweeping, arching curves are guaranteed to attract interest. It adds an aesthetic innovation to the classic tub-chair design. Its unique levels that are the hallmark of Boss. design makes Choo a highly functional chair. It is suitable for reception, meeting room, third-space and lounge areas.

Choo's soft, dramatic forms offer not just a visual statement – they reflect the technical expertise and high comfort Achieving Choo's dramatic impact requires a high degree of technical

innovation in the engineering of the combined arm and back. Choo's sweeping forms are also only made possible because of the skill and expertise of our upholsterers.