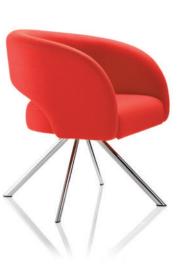

## Options

Choo is available in a range of materials and colours. It comes with either a fixed or swivel four legged base or a trumpet swivel base. Both are available in either RAL 9006 or chrome finish.

T: +44 (0) 20 7388 2442 F: +44 (0) 20 7388 8866

A contemporary chair – Choo's sweeping, arching curves are guaranteed to attract interest. It adds an aesthetic innovation to the classic tub-chair design. Its unique levels that are the hallmark of Boss. design makes Choo a highly functional chair. It is suitable for reception, meeting room, third-space and lounge areas.

Choo's soft, dramatic forms offer not just a visual statement – they reflect the technical expertise and high comfort Achieving Choo's dramatic impact requires a high degree of technical

innovation in the engineering of the combined arm and back. Choo's sweeping forms are also only made possible because of the skill and expertise of our upholsterers.