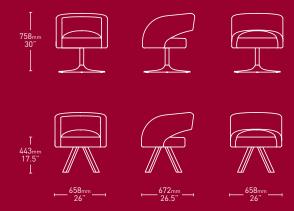

## Options

Choo is available in a range of materials and colours. It comes with either a fixed or swivel four legged base or a trumpet swivel base. Both are available in either RAL 9006 or chrome finish.