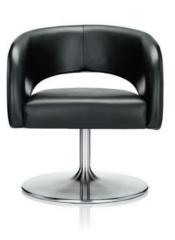

## Options

Choo is available in a range of materials and colours. It comes with either a fixed or swivel four legged base or a trumpet swivel base. Both are available in either RAL 9006 or chrome finish.

T: +44 (0) 20 7388 2442 F: +44 (0) 20 7388 8866

A contemporary chair – Choo's sweeping, arching curves are guaranteed to attract interest. It adds an aesthetic innovation to the classic tub-chair design. Its unique levels that are the hallmark of Boss. design makes Choo a highly functional chair. It is suitable for reception, meeting room, third-space and lounge areas.

Choo's soft, dramatic forms offer not just a visual statement – they reflect the technical expertise and high comfort Achieving Choo's dramatic impact requires a high degree of technical

innovation in the engineering of the combined arm and back. Choo's sweeping forms are also only made possible because of the skill and expertise of our upholsterers.